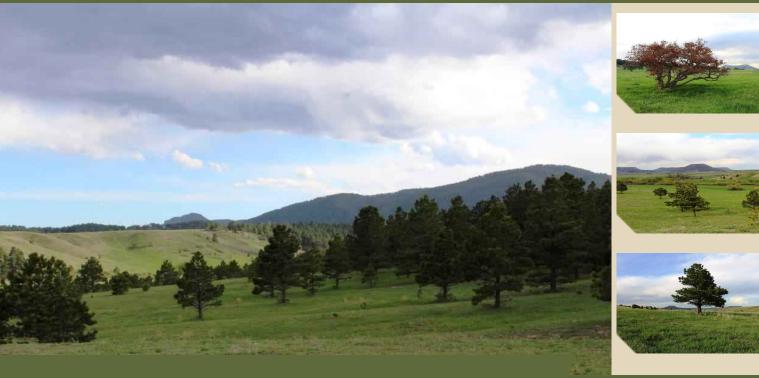

## **Property Highlights**

This is a pristine piece of property, rectangular in shape and running from Noe Road to Cook Creek. Beautiful open meadow is accentuated by good stands of Ponderosa Pine, and gently rolling contours expose gorgeous views in all directions. Many possible building sites present themselves and your horses could graze all the way around you. Fenced and cross fenced, cattle currently graze the land and taxes are low thanks to the ag exemption. There is a well on the property with good associated water rights. This land adjoins Douglas County's Spruce Mountain Open Space which is 893 acres plus an additional 458 acres of land in conservation easement. Spruce Mountain is part of an important wildlife corridor, allowing travel between Pike National Forest and Greenland Open Space. The...